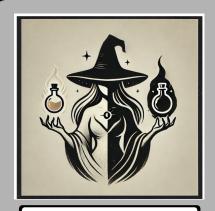

#### THIEF

1st day: You may trade this card with a random player



#### WITCH

You may use once: 1x healing potion 1x mortal potion



### **CUPIDO**

1st night: Make two people fall in love (you can be one target)



### **HUNTER**

Follow the little girl, hunt down the wolves



## **ORACLE**

Unveil the wolves, help the townsfolk



## LITTLE GIRL

Spy the wolves, help the hunter



### **SHERIFF**

Hunt down the wolves, your vote counts as 2



### **WOLF**

Devour the townsfolk, hide during the day



### WOLF

Devour the townsfolk, hide during the day



## **TOWNSFOLK**

Find the wolves and survive

actiludis.com





### **TOWNSFOLK**

Find the wolves and survive



## **TOWNSFOLK**

Find the wolves and survive



## **TOWNSFOLK**

Find the wolves and survive



## **TOWNSFOLK**

Find the wolves and survive



## **TOWNSFOLK**

Find the wolves a