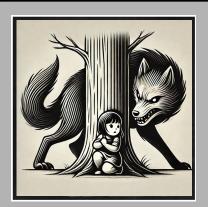

#### THIEF

1st day: You may trade this card with a random player



#### WITCH

You may use once: 1x healing potion 1x mortal potion



### **CUPIDO**

1st night: Make two people fall in love (you can be one target)



### **HUNTER**

Follow the little girl, hunt down the wolves



## **ORACLE**

Unveil the wolves, help the townsfolk



## LITTLE GIRL

Spy the wolves, help the hunter



### **SHERIFF**

Hunt down the wolves, your vote counts as 2



### **WOLF**

Devour the townsfolk, hide during the day



### WOLF

Devour the townsfolk, hide during the day



## **TOWNSFOLK**

Find the wolves and survive

actiludis.com





### **TOWNSFOLK**

Find the wolves and survive



## **TOWNSFOLK**

Find the wolves and survive



## **TOWNSFOLK**

Find the wolves and survive



## **TOWNSFOLK**

Find the wolves and survive



## **TOWNSFOLK**

Find the wolves and survive



## **WEREWOLF**

Devour the townsfolk, hide during the day



## **WEREWOLF**

Devour the townsfolk, hide during the day



actiludis.com



















#### **ARCHANGEL**

Choose a player to protect. You cannot choose the same again.

actiludis.com