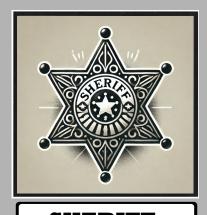

#### THIEF

1st day: You may trade this card with a random player



#### WITCH

You may use once: 1x healing potion 1x mortal potion



### **CUPIDO**

1st night: Make two people fall in love (you can be one target)



### **HUNTER**

Follow the little girl, hunt down the wolves



## **ORACLE**

Unveil the wolves, help the townsfolk



## LITTLE GIRL

Spy the wolves, help the hunter



### **SHERIFF**

Hunt down the wolves, your vote counts as 2



### **WOLF**

Devour the townsfolk, hide during the day



### WOLF

Devour the townsfolk, hide during the day



## **TOWNSFOLK**

Find the wolves and survive

actiludis.com





### **TOWNSFOLK**

Find the wolves and survive



## **TOWNSFOLK**

Find the wolves and survive



## **TOWNSFOLK**

Find the wolves and survive



## **TOWNSFOLK**

Find the wolves and survive



## **TOWNSFOLK**

Find the wolves and survive



## **WEREWOLF**

Devour the townsfolk, hide during the day



## **WEREWOLF**

Devour the townsfolk, hide during the day



actiludis.com



















#### **ARCHANGEL**

Choose a player to protect. You cannot choose the same again.

actiludis.com



## **JUDGE**

Only once: You can choose to hold a s