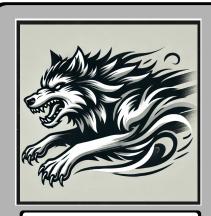

### **WOLF**

Devour the townsfolk, hide during the day

### WOLF

Devour the townsfolk, hide during the day